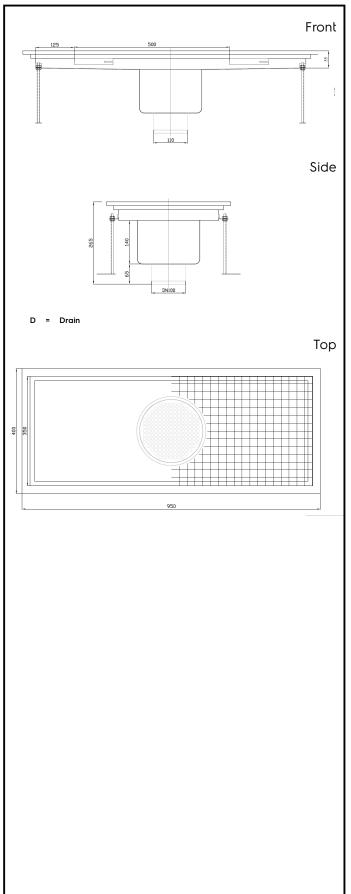

### **Key Information:**

External dimensions, Width:

328062 (FDB40100) 950 mm External dimensions, Depth: 400 mm External dimensions, Height: 265 mm Net weight: 20 kg